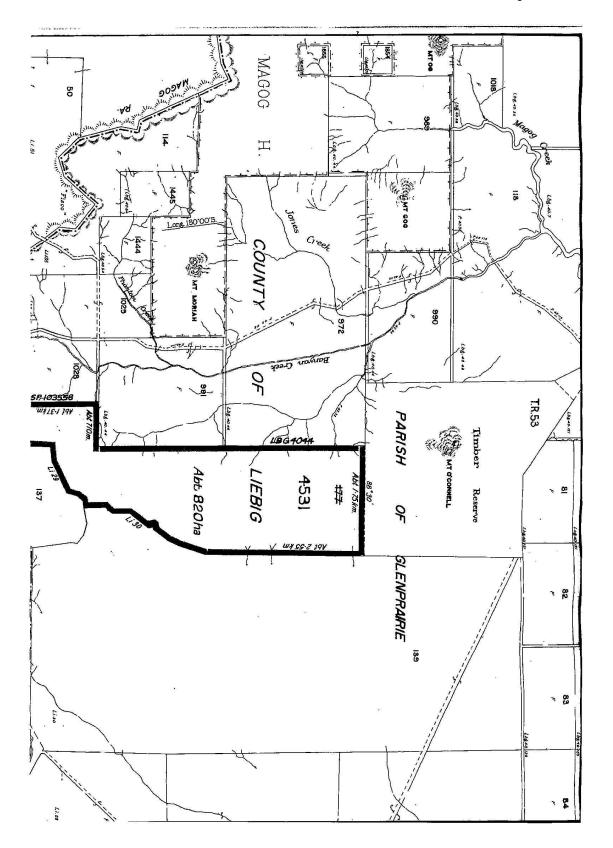

## A. External boundary description

The area subject to this agreement covers all land and waters subject to:

Lot 4531 on PH1298 that falls wholly within Native Title Determination Application QUD6131/1998 Darumbal People (QC2012/008) as accepted for registration on 23 November 2012.

Copyright protects the plan/s being ordered by you. Unauthorised reproduction or amendments are not permitted.

Β.

Мар

## Item 2 Description of Lease

Pastoral Holding 35/4531 comprising Lot 4531 on PH1298

Item 3 Description of Lessee

ILUA Register Extract Attachment QI2016/042 Schedule 1 of the Agreement Page 4 of 4

Elwyn McDowell Rea, Joanne Belle Rea and Andrew Clyde McDowell Rea