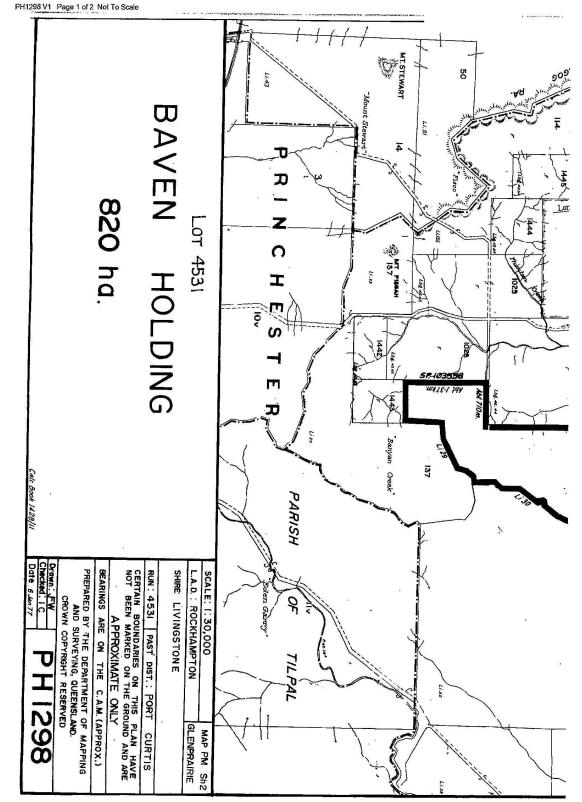

## A. External boundary description

The area subject to this agreement covers all land and waters subject to:

Lot 4531 on PH1298 that falls wholly within Native Title Determination Application QUD6131/1998 Darumbal People (QC2012/008) as accepted for registration on 23 November 2012.

Copyright protects the plan/s being ordered by you. Unauthorised reproduction or amendments are not permitted.

Β.

Мар

## Item 2 Description of Lease

Pastoral Holding 35/4531 comprising Lot 4531 on PH1298

Item 3 Description of Lessee

ILUA Register Extract Attachment QI2016/042 Schedule 1 of the Agreement Page 4 of 4

Elwyn McDowell Rea, Joanne Belle Rea and Andrew Clyde McDowell Rea